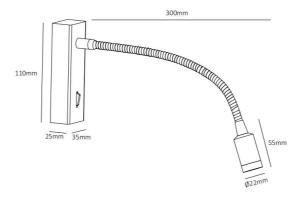

# WL3248

# 3W Reading light

## Description

Built-in on-off driver Compact design;