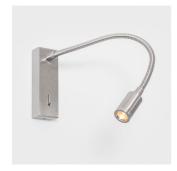

# WL3248

# 3W Reading light

## Description

Built-in on-off driver Compact design;

#### Finish

Black/White Brushed Nickel

#### Material

Aluminium