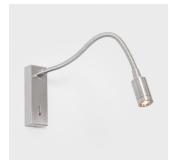

# WL3248

# 3W Reading light

## Description

Built-in on-off driver Compact design;

#### Finish

Black/White Brushed Nickel

#### Material

Aluminium